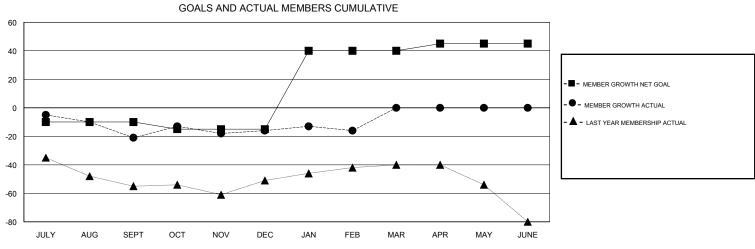

## **CHRIS LEWIS LOCATION ONTARIO GMT CA** Clubs Members RESULTS FOR 2018-2019 RESULTS FOR 2018-2019 NEW CLUB GOAL NEW CLUBS DROPPED CLUBS MEMBER GROWTH NET MEMBER GROWTH DROPPED QUARTER QUARTER GOAL ACTUAL MEMBERS ACTUAL (including transfers) 0 0 0 -10 12 26 JULY/AUG/SEPT JULY/AUG/SEPT 0 -5 41 32 OCT/NOV/DEC OCT/NOV/DEC 0 1 0 55 13 12 JAN/FEB/MAR JAN/FEB/MAR 0 0 0 5 0 0 APR/MAY/JUNE APR/MAY/JUNE